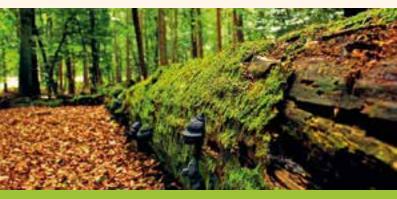

#### Giant trees, bracken & co.

The Sababurg Primeval Forest is home to an extraordinary world of animals and plants. In addition to the impressive pastoral oaks up to 600 years old, beeches, hornbeams, birches and bracken up to two metres high also grow here, among others. Toppled or dead trees remain as deadwood in the unmanaged forest.

#### Deadwood – the primeval forest's capital

The large amount of deadwood embodies the truly ecological capital of the primeval forest and provides a home for fungi, lichen and over 2,000 insect species. About 450 beetle species have been identified in the primeval forest, of which almost one-fifth are endangered throughout Germany. The thick stems offer typical primeval forest relict species, such as the hermit, the best conditions.