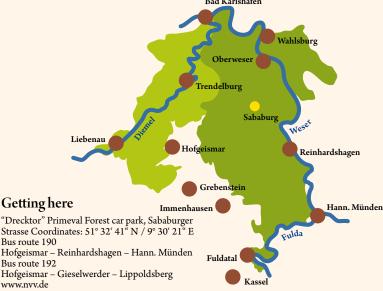

## **Reinhardswald Nature Park**

The Sababurg Primeval Forest is located in the middle of the Reinhardswald Nature Park. The nature park was founded in 2017 and comprises the Reinhardswald, the Diemel Valley and the Hessian Bramwald. Bad Karlshafen

#### Information & Contact

Tourist Information Centre Naturpark Reinhardswald Markt 5, 34369 Hofgeismar Telephone: +49(0)5671/999222 www.reinhardswald.de