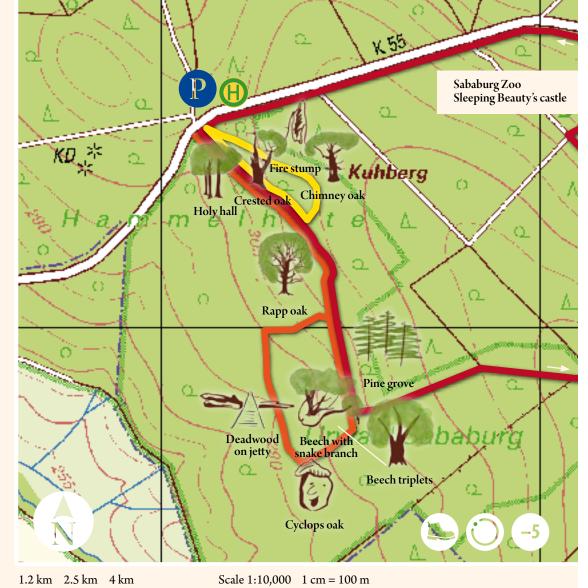

#### Hiking:

Active in the primeval forest Three marked circular walks between 1.2- and 4-kilometres long meander on narrow tracks through the primeval forest. Wooden jetties cross delicate places and lead you to the most spectacular giant trees. Sturdy shoes are recommended at any time of the year.

#### TIP: Nearby – good to combine

We highly recommend a visit to the neighbouring Sababurg Zoo in combination with a hike through the Sababurg Primeval Forest. At the foot of Sleeping Beauty's Sababurg castle, you will find over 80 different animal species, which live here in the wild park, the petting zoo, the birds of prey station and in the ark park with the attached farm. Get more information at: www.tierpark-sababurg.de