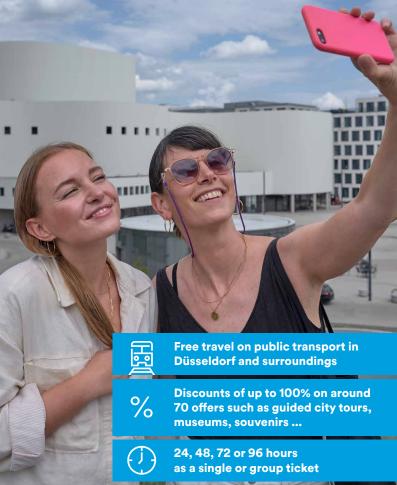

#### Discounts with the DüsseldorfCard

The DüsseldorfCard is the inexpensive and convenient way of exploring the metropolis on the Rhine. Travel free of charge on buses and trains in Düsseldorf and surroundings and get free or discounted entry to numerous museums, enjoy guided tours, city bus tours and cultural events at significantly reduced prices, savour Düsseldorf's culinary delights and relax with sports and games. Our tip: Discover the city's amazing panorama from a boat.

## What advantages does the DüsseldorfCard offer?

You can use bus and rail services in Düsseldorf and surroundings free of charge, and you get concessions of up to 100% on over 70 offers, such as guided tours of the city, museums, souvenirs and much more.