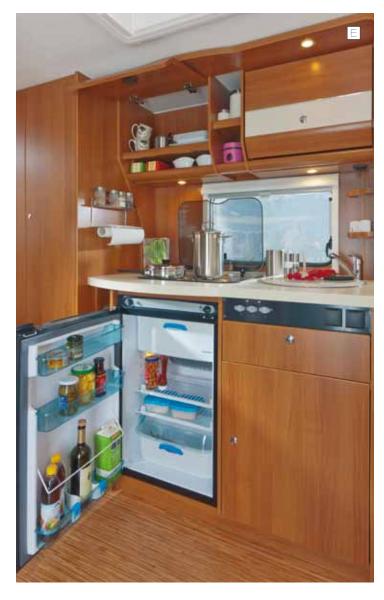

All Carado fixed beds (with the exception of the bunk berths) are fitted with high-quality cold foam mattresses and wooden slatted supports as standard. A special experience awaits you in the C 419 with its 195 cm long queen-size bed that you can access from three sides. The bed boxes offer plenty of stowage space — the 195 cm long single beds in the C 417 can also be converted into a large sleeping area (option). Both layouts also provide generous space for your holiday clothing in the ultra large wardrobe and it is even supplemented by a practical shoe cupboard at the entrance.

- A Single beds in the C 417
- B Shoe cupboard in the C 417
- C Large bed box in the C 417
- The spacious bathroom in the C 417
- E The fully equipped kitchen in the C 417
- C 417 with Velencia fabric design