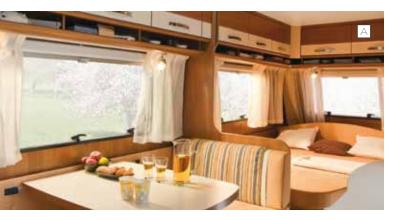

#### A minor conversion has a major effect:

For example, in the incredibly spacious C 255. Its generous round seating group can be converted instantly into a giant double bed 211 cm long. Even the tallest person will sleep comfortably here. Together with the 200 cm long double bed, up to four persons can sleep overnight in this model. The large bed boxes provide valuable stowage space and are

#### Attractive and practical:

The C 205 and C 255 models boast a double bed as well as a generous open bathroom — here you have plenty of room to move. The entrance is additionally highlighted by an illuminated glass-fronted cupboard with two shelves.

- A Converting the seating group into a double transverse bed in the C 255
- B Illuminated glass-fronted cupboards in the C 255
- Generous kitchen unit in the C 255
- Open bathroom in the C 205
- © 255 with Monaco fabric design