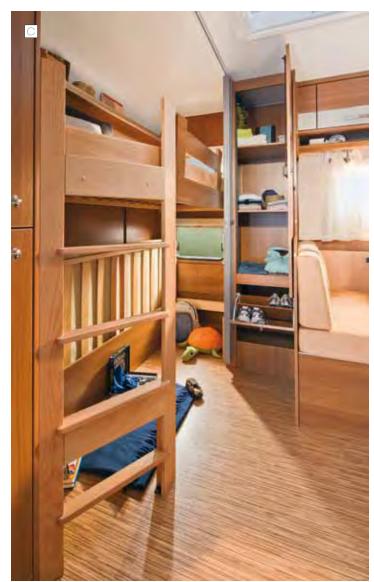

#### Clever design:

The "children's room layouts" C 363 and C 364 offer comfortable berths for up to 5 persons: a front bed for two persons, the seating group that converts into a bed and two bunk berths at the rear. The folding bunk berth has a large bed box to take all the children's toys. The bed box is accessible through an outside hatch. The stowage concept also includes linen compartments next to the bunk berths — all in all it means plenty of space for all members of the family.

## Space for the whole family caradofeeling

Holiday with the family becomes a pleasure.

- A Nice to have: elegant alloy wheels
- B Gas bottle locker with extra large nose hatch
- Valuable: plenty of stowage space under the seating group on the C 364
- Large and bright: panorama roof vent with darkening blind and insect screen
- More light: designer corner lights above the round seating group
- Generous and practical: kitchen unit with deep drawers and large work top
- G Ergonomic: large sink for working in the kitchen
- Enormous: optional 150 litre fridge with separate freezer compartment
- Protect your privacy: room-high curtain on front bed in the C 364