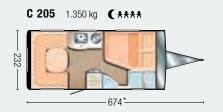

#### Attractive and practical:

The C 205 and C 255 models boast a double bed as well as a generous open bathroom — here you have plenty of room to move. The entrance is additionally highlighted by an illuminated glass-fronted cupboard with two shelves.

- A Converting the seating group into a double transverse bed in the C 255
- B Illuminated glass-fronted cupboards in the C 255
- Generous kitchen unit in the C 255
- Open bathroom in the C 205
- © 255 with Monaco fabric design