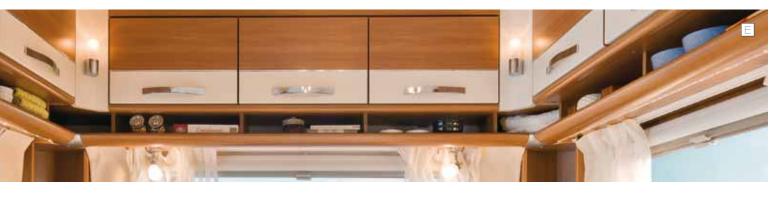

#### Attractive and practical:

The C 205 and C 255 models boast a double bed as well as a generous open bathroom — here you have plenty of room to move. The entrance is additionally highlighted by an illuminated glass-fronted cupboard with two shelves.

- A Converting the seating group into a double transverse bed in the C 255
- B Illuminated glass-fronted cupboards in the C 255
- Generous kitchen unit in the C 255
- Open bathroom in the C 205
- © 255 with Monaco fabric design