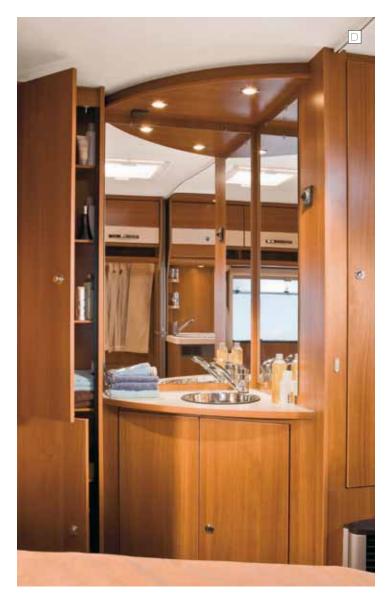

#### Attractive and practical:

The C 205 and C 255 models boast a double bed as well as a generous open bathroom — here you have plenty of room to move. The entrance is additionally highlighted by an illuminated glass-fronted cupboard with two shelves.

- A Single beds in the C 417
- B Shoe cupboard in the C 417
- C Large bed box in the C 417
- The spacious bathroom in the C 417
- E The fully equipped kitchen in the C 417
- C 417 with Velencia fabric design