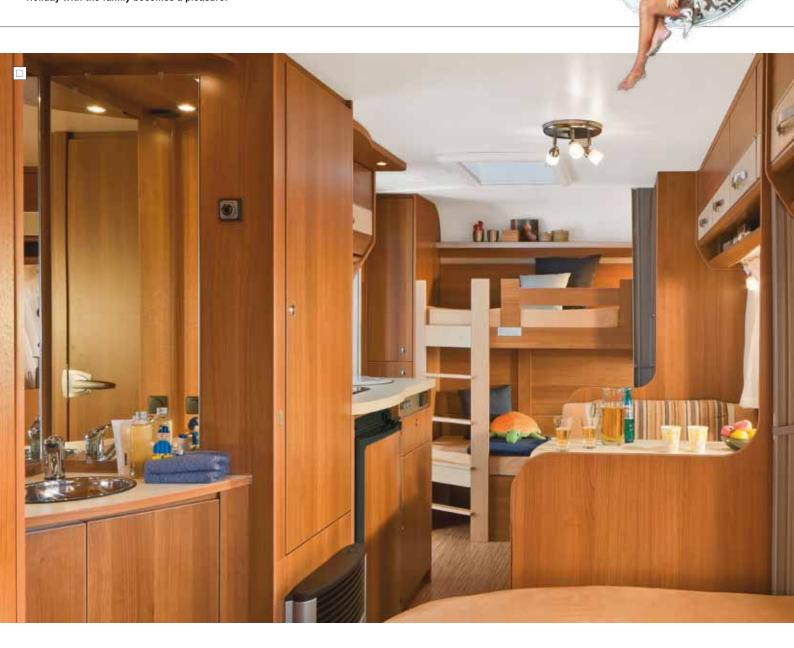

## Space for the whole family caradofeeling

Holiday with the family becomes a pleasure.

- A Nice to have: elegant alloy wheels
- B Gas bottle locker with extra large nose hatch
- Valuable: plenty of stowage space under the seating group on the C 364
- Large and bright: panorama roof vent with darkening blind and insect screen
- More light: designer corner lights above the round seating group
- Generous and practical: kitchen unit with deep drawers and large work top
- G Ergonomic: large sink for working in the kitchen
- Enormous: optional 150 litre fridge with separate freezer compartment
- Protect your privacy: room-high curtain on front bed in the C 364

#### A minor conversion has a major effect:

For example, in the incredibly spacious C 255. Its generous round seating group can be converted instantly into a giant double bed 211 cm long. Even the tallest person will sleep comfortably here. Together with the 200 cm long double bed, up to four persons can sleep overnight in this model. The large bed boxes provide valuable stowage space and are

#### Attractive and practical:

The C 205 and C 255 models boast a double bed as well as a generous open bathroom — here you have plenty of room to move. The entrance is additionally highlighted by an illuminated glass-fronted cupboard with two shelves.