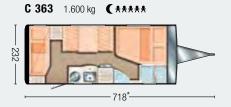

### Generous space and timeless beauty caradofeeling

g

Enjoy your mobile holiday without any compromises!

- A C 363 with Monaco fabric design
- Kitchen and dining area in the C 363
- C "Children's room" in the C 363
- Open-plan interior design in the C 363
- Double bed on the C 363 with outside hatch

#### Clever design:

The "children's room layouts" C 363 and C 364 offer comfortable berths for up to 5 persons: a front bed for two persons, the seating group that converts into a bed and two bunk berths at the rear. The folding bunk berth has a large bed box to take all the children's toys. The bed box is accessible through an outside hatch. The stowage concept also includes linen compartments next to the bunk berths — all in all it means plenty of space for all members of the family.

### An easy way to make even more space:

The C 363 offers additional stowage space in the form of spacious high boards. Similar to the C 205 and C 255 layouts, this family caravan also

has a fold-up double bed in the front. Its spacious bed box is accessible through an outside hatch (option). The kitchen on the C 364 is fitted with an optional 150 litre fridge with separate freezer compartment to feed all the hungry mouths on board with delicious treats.