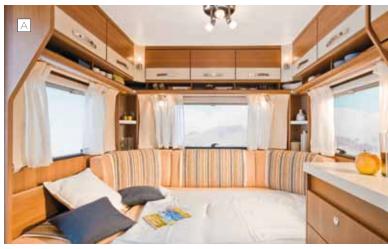

#### A minor conversion has a major effect:

For example, in the incredibly spacious C 255. Its generous round seating group can be converted instantly into a giant double bed 211 cm long. Even the tallest person will sleep comfortably here. Together with the 200 cm long double bed, up to four persons can sleep overnight in this model. The large bed boxes provide valuable stowage space and are

#### Attractive and practical:

The C 205 and C 255 models boast a double bed as well as a generous open bathroom — here you have plenty of room to move. The entrance is additionally highlighted by an illuminated glass-fronted cupboard with two shelves.

- A Converting the seating group into a double transverse bed in the C 255
- B Illuminated glass-fronted cupboards in the C 255
- Generous kitchen unit in the C 255
- Open bathroom in the C 205
- © 255 with Monaco fabric design