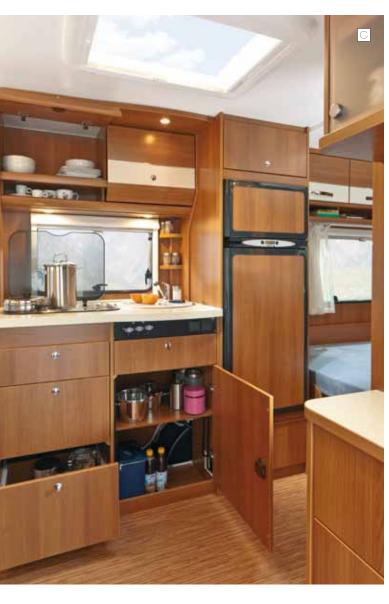

- A Single beds in the C 417
- B Shoe cupboard in the C 417
- C Large bed box in the C 417
- The spacious bathroom in the C 417
- E The fully equipped kitchen in the C 417
- C 417 with Velencia fabric design