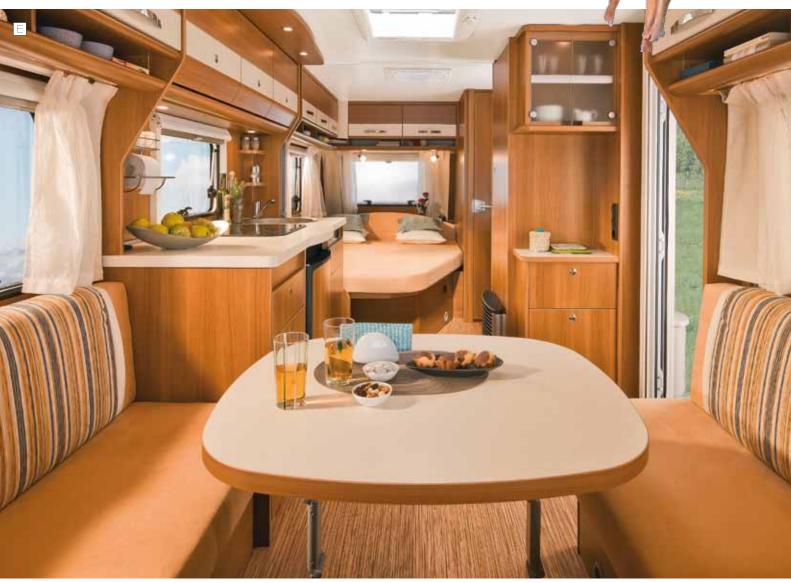

All Carado fixed beds (with the exception of the bunk berths) are fitted with high-quality cold foam mattresses and wooden slatted supports as standard. A special experience awaits you in the C 419 with its 195 cm long queen-size bed that you can access from three sides. The bed boxes offer plenty of stowage space — the 195 cm long single beds in the C 417 can also be converted into a large sleeping area (option). Both layouts also provide generous space for your holiday clothing in the ultra large wardrobe and it is even supplemented by a practical shoe cupboard at the entrance.

- A Single beds in the C 417
- B Shoe cupboard in the C 417
- C Large bed box in the C 417
- The spacious bathroom in the C 417
- E The fully equipped kitchen in the C 417
- C 417 with Velencia fabric design