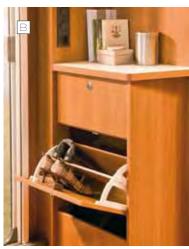

All Carado fixed beds (with the exception of the bunk berths) are fitted with high-quality cold foam mattresses and wooden slatted supports as standard. A special experience awaits you in the C 419 with its 195 cm long queen-size bed that you can access from three sides. The bed boxes offer plenty of stowage space — the 195 cm long single beds in the C 417 can also be converted into a large sleeping area (option). Both layouts also provide generous space for your holiday clothing in the ultra large wardrobe and it is even supplemented by a practical shoe cupboard at the entrance.

- A Single beds in the C 417
- B Shoe cupboard in the C 417
- C Large bed box in the C 417
- The spacious bathroom in the C 417
- E The fully equipped kitchen in the C 417
- C 417 with Velencia fabric design