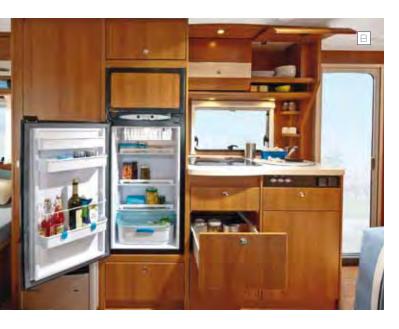

### An easy way to make even more space:

The C 363 offers additional stowage space in the form of spacious high boards. Similar to the C 205 and C 255 layouts, this family caravan also

has a fold-up double bed in the front. Its spacious bed box is accessible through an outside hatch (option). The kitchen on the C 364 is fitted with an optional 150 litre fridge with separate freezer compartment to feed all the hungry mouths on board with delicious treats.

## Space for the whole family caradofeeling

Holiday with the family becomes a pleasure.

- A Nice to have: elegant alloy wheels
- B Gas bottle locker with extra large nose hatch
- Valuable: plenty of stowage space under the seating group on the C 364
- Large and bright: panorama roof vent with darkening blind and insect screen
- More light: designer corner lights above the round seating group
- Generous and practical: kitchen unit with deep drawers and large work top
- G Ergonomic: large sink for working in the kitchen
- Enormous: optional 150 litre fridge with separate freezer compartment
- Protect your privacy: room-high curtain on front bed in the C 364