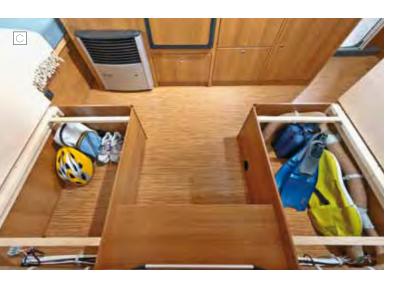

## Space for the whole family caradofeeling

Holiday with the family becomes a pleasure.

- A Nice to have: elegant alloy wheels
- B Gas bottle locker with extra large nose hatch
- Valuable: plenty of stowage space under the seating group on the C 364
- Large and bright: panorama roof vent with darkening blind and insect screen
- More light: designer corner lights above the round seating group
- Generous and practical: kitchen unit with deep drawers and large work top
- G Ergonomic: large sink for working in the kitchen
- Enormous: optional 150 litre fridge with separate freezer compartment
- Protect your privacy: room-high curtain on front bed in the C 364