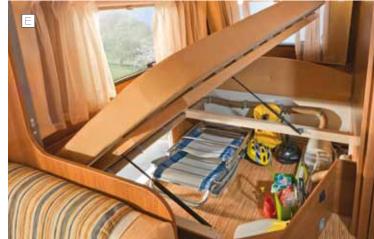

#### Clever design:

The "children's room layouts" C 363 and C 364 offer comfortable berths for up to 5 persons: a front bed for two persons, the seating group that converts into a bed and two bunk berths at the rear. The folding bunk berth has a large bed box to take all the children's toys. The bed box is accessible through an outside hatch. The stowage concept also includes linen compartments next to the bunk berths — all in all it means plenty of space for all members of the family.

### An easy way to make even more space:

The C 363 offers additional stowage space in the form of spacious high boards. Similar to the C 205 and C 255 layouts, this family caravan also

has a fold-up double bed in the front. Its spacious bed box is accessible through an outside hatch (option). The kitchen on the C 364 is fitted with an optional 150 litre fridge with separate freezer compartment to feed all the hungry mouths on board with delicious treats.