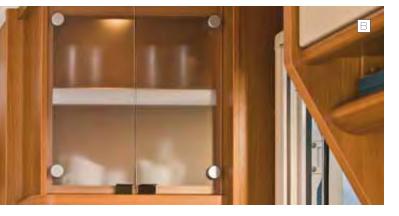

#### Attractive and practical:

The C 205 and C 255 models boast a double bed as well as a generous open bathroom — here you have plenty of room to move. The entrance is additionally highlighted by an illuminated glass-fronted cupboard with two shelves.

- A Converting the seating group into a double transverse bed in the C 255
- B Illuminated glass-fronted cupboards in the C 255
- Generous kitchen unit in the C 255
- Open bathroom in the C 205
- © 255 with Monaco fabric design