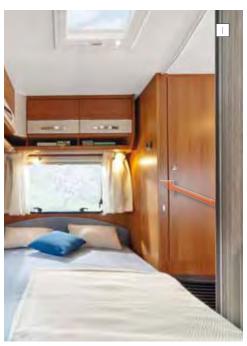

All Carado fixed beds (with the exception of the bunk berths) are fitted with high-quality cold foam mattresses and wooden slatted supports as standard. A special experience awaits you in the C 419 with its 195 cm long queen-size bed that you can access from three sides. The bed boxes offer plenty of stowage space — the 195 cm long single beds in the C 417 can also be converted into a large sleeping area (option). Both layouts also provide generous space for your holiday clothing in the ultra large wardrobe and it is even supplemented by a practical shoe cupboard at the entrance.

- A Single beds in the C 417
- B Shoe cupboard in the C 417
- C Large bed box in the C 417
- The spacious bathroom in the C 417
- E The fully equipped kitchen in the C 417
- C 417 with Velencia fabric design