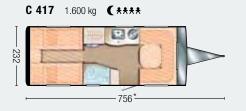

All Carado fixed beds (with the exception of the bunk berths) are fitted with high-quality cold foam mattresses and wooden slatted supports as standard. A special experience awaits you in the C 419 with its 195 cm long queen-size bed that you can access from three sides. The bed boxes offer plenty of stowage space — the 195 cm long single beds in the C 417 can also be converted into a large sleeping area (option). Both layouts also provide generous space for your holiday clothing in the ultra large wardrobe and it is even supplemented by a practical shoe cupboard at the entrance.

- A Single beds in the C 417
- B Shoe cupboard in the C 417
- C Large bed box in the C 417
- The spacious bathroom in the C 417
- E The fully equipped kitchen in the C 417
- C 417 with Velencia fabric design