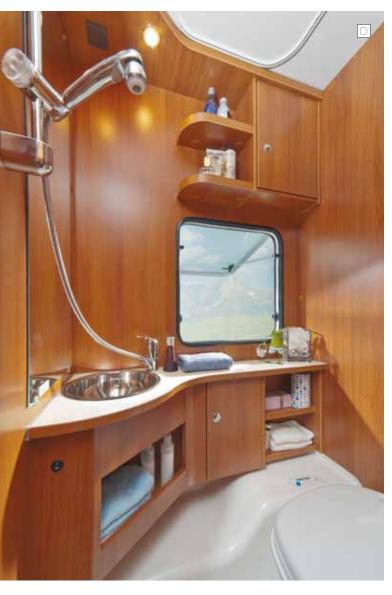

#### Attractive and practical:

The C 205 and C 255 models boast a double bed as well as a generous open bathroom — here you have plenty of room to move. The entrance is additionally highlighted by an illuminated glass-fronted cupboard with two shelves.

- A Converting the seating group into a double transverse bed in the C 255
- B Illuminated glass-fronted cupboards in the C 255
- Generous kitchen unit in the C 255
- Open bathroom in the C 205
- © 255 with Monaco fabric design

- A Single beds in the C 417
- B Shoe cupboard in the C 417
- C Large bed box in the C 417
- The spacious bathroom in the C 417
- E The fully equipped kitchen in the C 417
- C 417 with Velencia fabric design