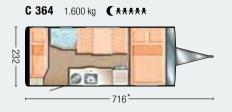

#### Clever design:

The "children's room layouts" C 363 and C 364 offer comfortable berths for up to 5 persons: a front bed for two persons, the seating group that converts into a bed and two bunk berths at the rear. The folding bunk berth has a large bed box to take all the children's toys. The bed box is accessible through an outside hatch. The stowage concept also includes linen compartments next to the bunk berths — all in all it means plenty of space for all members of the family.

### An easy way to make even more space:

The C 363 offers additional stowage space in the form of spacious high boards. Similar to the C 205 and C 255 layouts, this family caravan also

has a fold-up double bed in the front. Its spacious bed box is accessible through an outside hatch (option). The kitchen on the C 364 is fitted with an optional 150 litre fridge with separate freezer compartment to feed all the hungry mouths on board with delicious treats.

## Space for the whole family caradofeeling

Holiday with the family becomes a pleasure.

- A Nice to have: elegant alloy wheels
- B Gas bottle locker with extra large nose hatch
- Valuable: plenty of stowage space under the seating group on the C 364
- Large and bright: panorama roof vent with darkening blind and insect screen
- More light: designer corner lights above the round seating group
- Generous and practical: kitchen unit with deep drawers and large work top
- G Ergonomic: large sink for working in the kitchen
- Enormous: optional 150 litre fridge with separate freezer compartment
- Protect your privacy: room-high curtain on front bed in the C 364