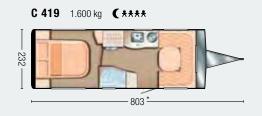

All Carado fixed beds (with the exception of the bunk berths) are fitted with high-quality cold foam mattresses and wooden slatted supports as standard. A special experience awaits you in the C 419 with its 195 cm long queen-size bed that you can access from three sides. The bed boxes offer plenty of stowage space — the 195 cm long single beds in the C 417 can also be converted into a large sleeping area (option). Both layouts also provide generous space for your holiday clothing in the ultra large wardrobe and it is even supplemented by a practical shoe cupboard at the entrance.