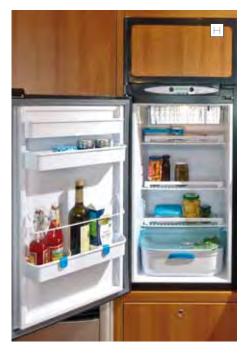

### An easy way to make even more space:

The C 363 offers additional stowage space in the form of spacious high boards. Similar to the C 205 and C 255 layouts, this family caravan also

has a fold-up double bed in the front. Its spacious bed box is accessible through an outside hatch (option). The kitchen on the C 364 is fitted with an optional 150 litre fridge with separate freezer compartment to feed all the hungry mouths on board with delicious treats.

## Space for the whole family caradofeeling

Holiday with the family becomes a pleasure.

- A Nice to have: elegant alloy wheels
- B Gas bottle locker with extra large nose hatch
- Valuable: plenty of stowage space under the seating group on the C 364
- Large and bright: panorama roof vent with darkening blind and insect screen
- More light: designer corner lights above the round seating group
- Generous and practical: kitchen unit with deep drawers and large work top
- G Ergonomic: large sink for working in the kitchen
- Enormous: optional 150 litre fridge with separate freezer compartment
- Protect your privacy: room-high curtain on front bed in the C 364