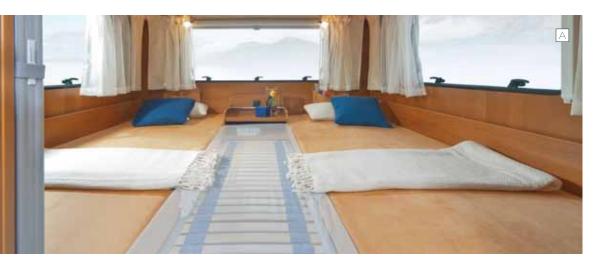

#### A minor conversion has a major effect:

For example, in the incredibly spacious C 255. Its generous round seating group can be converted instantly into a giant double bed 211 cm long. Even the tallest person will sleep comfortably here. Together with the 200 cm long double bed, up to four persons can sleep overnight in this model. The large bed boxes provide valuable stowage space and are

- A Converting the seating group into a double transverse bed in the C 255
- B Illuminated glass-fronted cupboards in the C 255
- Generous kitchen unit in the C 255
- Open bathroom in the C 205
- © 255 with Monaco fabric design