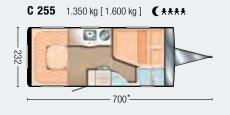

#### A minor conversion has a major effect:

For example, in the incredibly spacious C 255. Its generous round seating group can be converted instantly into a giant double bed 211 cm long. Even the tallest person will sleep comfortably here. Together with the 200 cm long double bed, up to four persons can sleep overnight in this model. The large bed boxes provide valuable stowage space and are

#### Attractive and practical:

The C 205 and C 255 models boast a double bed as well as a generous open bathroom — here you have plenty of room to move. The entrance is additionally highlighted by an illuminated glass-fronted cupboard with two shelves.

- A Converting the seating group into a double transverse bed in the C 255
- B Illuminated glass-fronted cupboards in the C 255
- Generous kitchen unit in the C 255
- Open bathroom in the C 205
- © 255 with Monaco fabric design