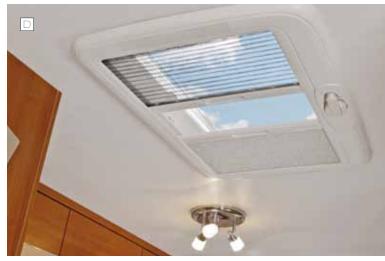

## Space for the whole family caradofeeling

Holiday with the family becomes a pleasure.

- A Nice to have: elegant alloy wheels
- B Gas bottle locker with extra large nose hatch
- Valuable: plenty of stowage space under the seating group on the C 364
- Large and bright: panorama roof vent with darkening blind and insect screen
- More light: designer corner lights above the round seating group
- Generous and practical: kitchen unit with deep drawers and large work top
- G Ergonomic: large sink for working in the kitchen
- Enormous: optional 150 litre fridge with separate freezer compartment
- Protect your privacy: room-high curtain on front bed in the C 364