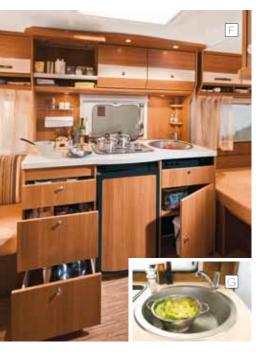

## Space for the whole family caradofeeling

Holiday with the family becomes a pleasure.

- A Nice to have: elegant alloy wheels
- B Gas bottle locker with extra large nose hatch
- Valuable: plenty of stowage space under the seating group on the C 364
- Large and bright: panorama roof vent with darkening blind and insect screen
- More light: designer corner lights above the round seating group
- Generous and practical: kitchen unit with deep drawers and large work top
- G Ergonomic: large sink for working in the kitchen
- Enormous: optional 150 litre fridge with separate freezer compartment
- Protect your privacy: room-high curtain on front bed in the C 364