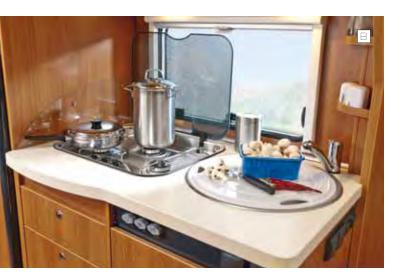

#### Practical and childproof:

On the two children's room layouts, the kitchen units are directly opposite the generous half seating group. You can then serve food directly from kitchen to table – ideal when children are playing in the caravan!

## Space for the whole family caradofeeling

Holiday with the family becomes a pleasure.

- A Nice to have: elegant alloy wheels
- B Gas bottle locker with extra large nose hatch
- Valuable: plenty of stowage space under the seating group on the C 364
- Large and bright: panorama roof vent with darkening blind and insect screen
- More light: designer corner lights above the round seating group
- Generous and practical: kitchen unit with deep drawers and large work top
- G Ergonomic: large sink for working in the kitchen
- Enormous: optional 150 litre fridge with separate freezer compartment
- Protect your privacy: room-high curtain on front bed in the C 364