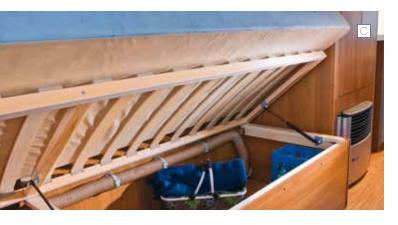

#### A minor conversion has a major effect:

For example, in the incredibly spacious C 255. Its generous round seating group can be converted instantly into a giant double bed 211 cm long. Even the tallest person will sleep comfortably here. Together with the 200 cm long double bed, up to four persons can sleep overnight in this model. The large bed boxes provide valuable stowage space and are

- A Single beds in the C 417
- B Shoe cupboard in the C 417
- C Large bed box in the C 417
- The spacious bathroom in the C 417
- E The fully equipped kitchen in the C 417
- C 417 with Velencia fabric design