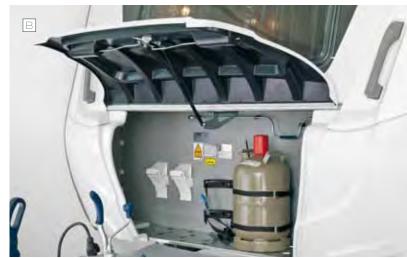

## Space for the whole family caradofeeling

Holiday with the family becomes a pleasure.

- A Nice to have: elegant alloy wheels
- B Gas bottle locker with extra large nose hatch
- Valuable: plenty of stowage space under the seating group on the C 364
- Large and bright: panorama roof vent with darkening blind and insect screen
- More light: designer corner lights above the round seating group
- Generous and practical: kitchen unit with deep drawers and large work top
- G Ergonomic: large sink for working in the kitchen
- Enormous: optional 150 litre fridge with separate freezer compartment
- Protect your privacy: room-high curtain on front bed in the C 364