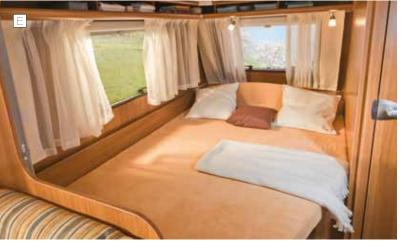

### An easy way to make even more space:

The C 363 offers additional stowage space in the form of spacious high boards. Similar to the C 205 and C 255 layouts, this family caravan also

has a fold-up double bed in the front. Its spacious bed box is accessible through an outside hatch (option). The kitchen on the C 364 is fitted with an optional 150 litre fridge with separate freezer compartment to feed all the hungry mouths on board with delicious treats.

#### Clever design:

The "children's room layouts" C 363 and C 364 offer comfortable berths for up to 5 persons: a front bed for two persons, the seating group that converts into a bed and two bunk berths at the rear. The folding bunk berth has a large bed box to take all the children's toys. The bed box is accessible through an outside hatch. The stowage concept also includes linen compartments next to the bunk berths — all in all it means plenty of space for all members of the family.