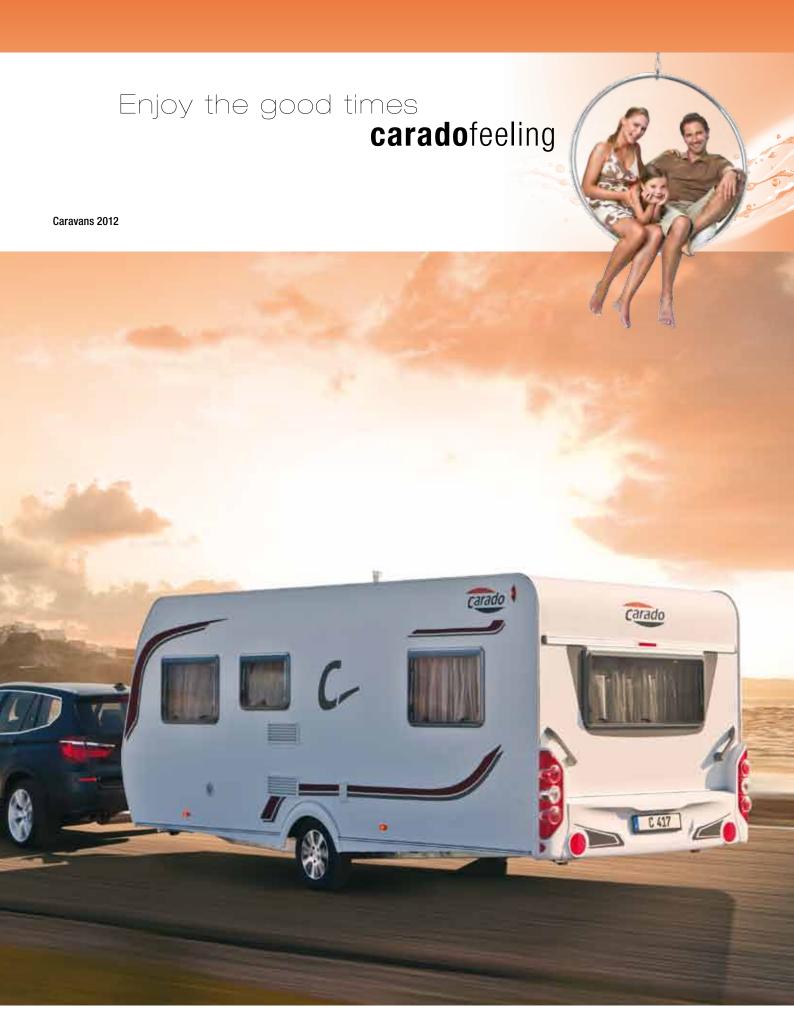

#### Great comfort at an affordable price:

Enjoy top comfort specifications on holiday in your Carado caravan – with excellent value for money and tailor-made to meet your needs. Personalised travelling at an affordable price.

#### Feel good in your "own four walls":

You will always find the best solution for your caravans from Carado. Choose from seven layouts, from a compact model for three persons or a family model with practical bunk beds through to the large size

caravan with an exclusive queen-size bed. It goes without saying that there is plenty of stowage space on board.

#### Safe travelling:

Carado caravans are quality products made in Germany. They offer first-class towing characteristics besides a high level of homely comforts. Carado also offers excellent servicing wi